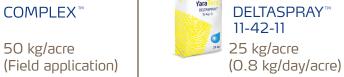

## Grapes Crop Program (April pruning)

At pruning

10 - 40 days

Yara Tera<sup>®</sup>

41- 60 days

61-80 days

81-100 days

**YaraTera**® DELTASPRAY™ 14-05-29 25 kg/acre (1.25 kg/day/acre)

(1.25 kg/day/acre)

Magnesium Sulphate 25 kg/acre (0.8 kg/day/acre)

Foliar

Zintrac<sup>™</sup> 700 (39.5% Zn)

First application at 30-35 days @ 0.5-.75 ml/lt

Disclaimer: The information contained herein is accurate to the best of Yara's knowledge and belief. Recommendations are based on Yara's experience and field trial results.